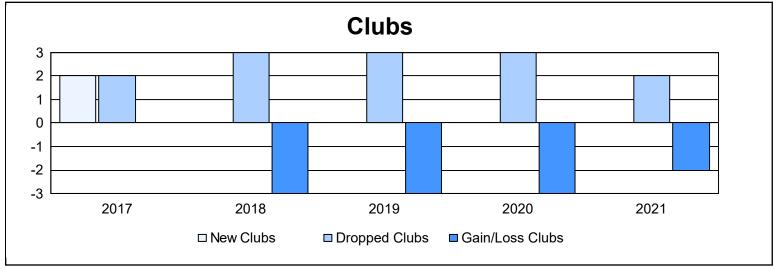

District 30 S As of June 2021 Cumulative

| Year      | New<br>Clubs | Dropped<br>Clubs | Gain/<br>Loss<br>Clubs | New<br>Members | Charter<br>Members | Reinstate<br>Members | Transfer<br>Members | Total<br>Member<br>Added | Total<br>Members<br>Dropped | Gain/<br>Loss<br>Members |
|-----------|--------------|------------------|------------------------|----------------|--------------------|----------------------|---------------------|--------------------------|-----------------------------|--------------------------|
| 2016-2017 | 2            | 2                | 0                      | 104            | 60                 | 18                   | 6                   | 188                      | 222                         | -34                      |
| 2017-2018 | 0            | 3                | -3                     | 130            | 5                  | 4                    | 3                   | 142                      | 250                         | -108                     |
| 2018-2019 | 0            | 3                | -3                     | 68             | 8                  | 23                   | 2                   | 101                      | 162                         | -61                      |
| 2019-2020 | 0            | 3                | -3                     | 58             | 1                  | 10                   | 2                   | 71                       | 162                         | -91                      |
| 2020-2021 | 0            | 2                | -2                     | 42             | 1                  | 33                   | 2                   | 78                       | 161                         | -83                      |
| Average   | 0            | 3                | -2                     | 80             | 15                 | 18                   | 3                   | 116                      | 191                         | -75                      |