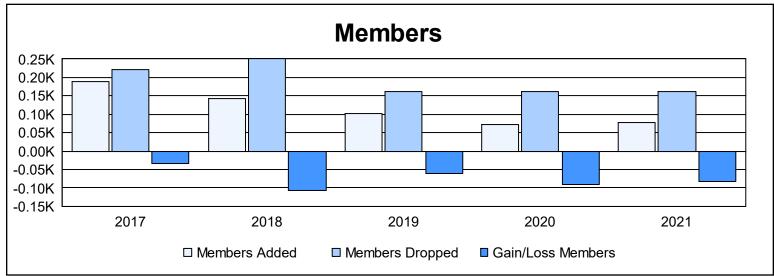

District 30 S As of June 2021 Cumulative

| Year      | New<br>Clubs | Dropped<br>Clubs | Gain/<br>Loss<br>Clubs | New<br>Members | Charter<br>Members | Reinstate<br>Members | Transfer<br>Members | Total<br>Member<br>Added | Total<br>Members<br>Dropped | Gain/<br>Loss<br>Members |
|-----------|--------------|------------------|------------------------|----------------|--------------------|----------------------|---------------------|--------------------------|-----------------------------|--------------------------|
| 2016-2017 | 2            | 2                | 0                      | 104            | 60                 | 18                   | 6                   | 188                      | 222                         | -34                      |
| 2017-2018 | 0            | 3                | -3                     | 130            | 5                  | 4                    | 3                   | 142                      | 250                         | -108                     |
| 2018-2019 | 0            | 3                | -3                     | 68             | 8                  | 23                   | 2                   | 101                      | 162                         | -61                      |
| 2019-2020 | 0            | 3                | -3                     | 58             | 1                  | 10                   | 2                   | 71                       | 162                         | -91                      |
| 2020-2021 | 0            | 2                | -2                     | 42             | 1                  | 33                   | 2                   | 78                       | 161                         | -83                      |
| Average   | 0            | 3                | -2                     | 80             | 15                 | 18                   | 3                   | 116                      | 191                         | -75                      |